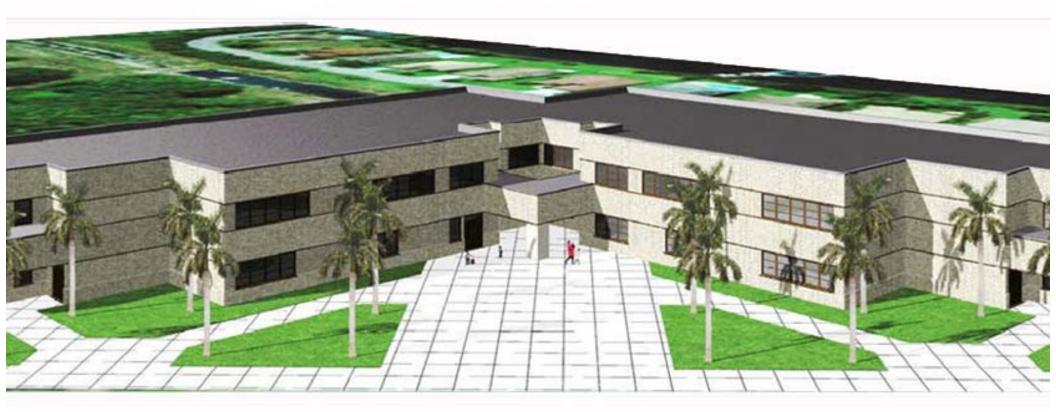

# BUILD IN Good Company.

Project Name: Citrus Cove Elementary School Addition Job Number: F105700 Estimate Date:050307 Location: Boynton Beach, Florida Architect: DHG Total Floors: Two Site Area (Acres): 12 Gross Area (GSF): 50443

Addenda: 1 Document Stage: CD

|                        | Breakd                    | own of Area To       | otal (all items ir | n SF) |            |
|------------------------|---------------------------|----------------------|--------------------|-------|------------|
| Summary by Floor       | A/C Area<br>(Conditioned) | Balcony &<br>Terrace | Garage             | Other | Area Total |
|                        | (SF)                      | (SF)                 | (SF)               | (SF)  | (SF)       |
| 1st Floor              | 24,122                    |                      |                    |       | 24,122     |
| 2nd Floor              | 24,122                    |                      |                    |       | 24,122     |
| Mech Storage           |                           |                      |                    | 2,538 |            |
| PE Building / Pavilion | 785                       |                      |                    | 3,118 |            |
| 5th Floor              |                           |                      |                    |       | -          |
| 6th Floor              |                           |                      |                    |       | -          |
| Main Roof & Penthouse  |                           |                      |                    |       | -          |
| Upper Roof             |                           |                      |                    |       | -          |
| Subtotals              | 49,029                    | -                    | -                  | 5,656 | 48,244     |
| AIA Formula Factor     | 100%                      | 50%                  | 100%               | 25%   |            |
| Gross Area (AIA SF)    | 49,029                    | -                    | -                  | 1,414 | 50,443     |