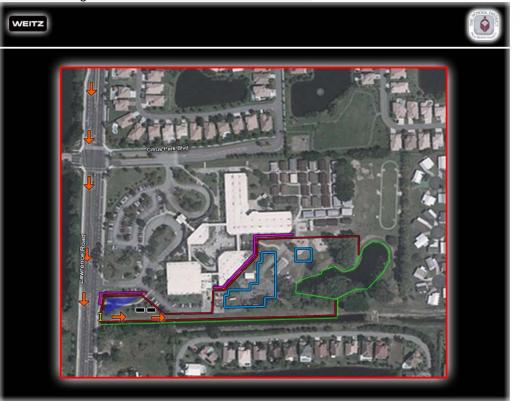

#### 02Q - Fencing

3. 2,100 ln. ft. of 6 ft. high temporary chain link fence is included for areas indicated on our site logistics plan.